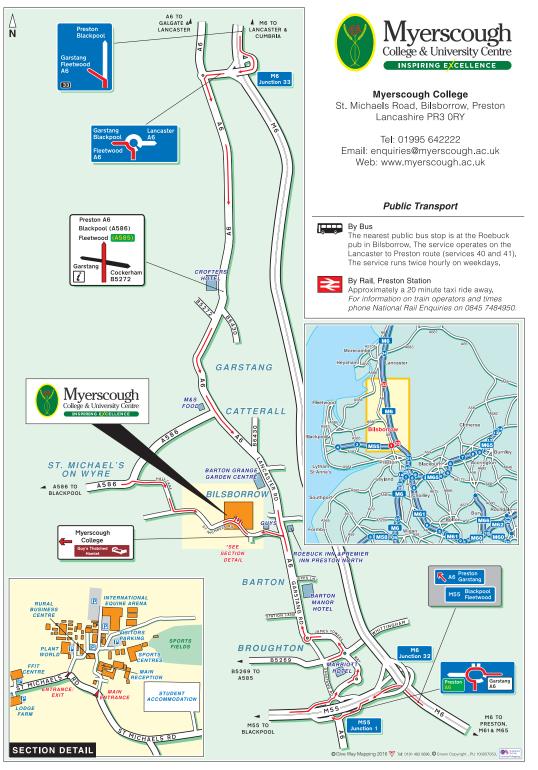

- 3 Library
- Estates Office
- Laboratories
- Hutton Building
- The Core Student Support
- Winmarleigh Building (Classrooms)
- Administration Building and Finance Office
- 12 Richmonds' Restaurant
- 13 Accommodation Office
- 14 Bowland Suite
- 15 Mini Market
- 16 Golf Course
- 17 Astroturf & 3G Sports Pitches
- 18 Changing Rooms
- 19 Sports Turf Maintenance
- 22 Student Golf Academy
- 23 Higher Education Centre
- 24 Staff Houses
- 25 Rural Business Centre
- 26 Bus Stops
- 27 Fledglings Nursery (Childcare)
- 28 Garden House Café

- 31 Myerscough Gardens
- 32 Brock Meadow Countryside Area
- 33 Landscape Construction Unit
- 34 Rural Skills Centre
- 35 Production Glasshouses
- 36 Floristry Unit / Office & Photography Studio
- 37a General Education

- 40 Motorsports
- 41 Animal Studies
- 42 Farriery & Forge
- 43 Veterinary Nursing
- 44 Arena Café Bar
- 45 International Equestrian Arena 46 Equine Centre & Indoor School
- 49 The National Arboriculture Centre
- 50 Stumble Inn
- **51** Forge Workshop