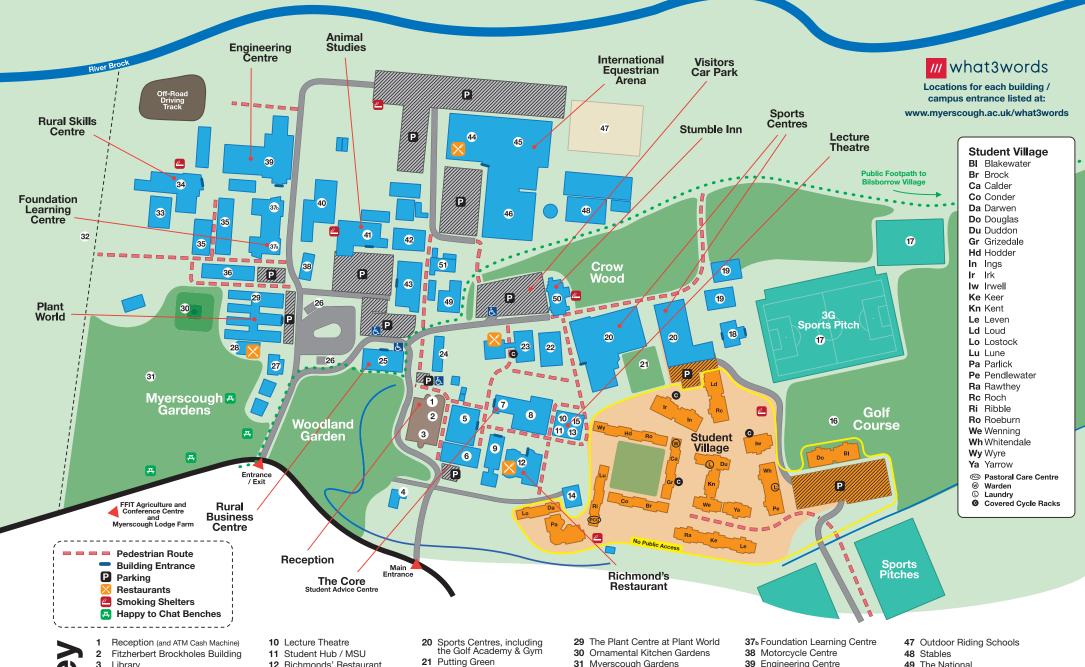

- 3 Library
- Estates Office
- Laboratories
- Hutton Building
- The Core Student Support
- Winmarleigh Building (Classrooms)
- Administration Building and Finance Office
- 12 Richmonds' Restaurant
- 13 Accommodation Office
- 14 Bowland Suite
- 15 Mini Market
- 16 Golf Course
- 17 Astroturf & 3G Sports Pitches
- 18 Changing Rooms
- 19 Sports Turf Maintenance
- 22 Student Golf Academy
- 23 Higher Education Centre
- 24 Staff Houses
- 25 Rural Business Centre
- 26 Bus Stops
- 27 Fledglings Nursery (Childcare)
- 28 Garden House Café

- 31 Myerscough Gardens
- 32 Brock Meadow Countryside Area
- 33 Landscape Construction Unit
- 34 Rural Skills Centre
- 35 Production Glasshouses
- 36 Floristry Unit / Office & Photography Studio
- 37a General Education

- 40 Motorsports
- 41 Animal Studies
- 42 Farriery & Forge
- 43 Veterinary Nursing
- 44 Arena Café Bar
- 45 International Equestrian Arena 46 Equine Centre & Indoor School
- 49 The National Arboriculture Centre
- 50 Stumble Inn
- **51** Forge Workshop