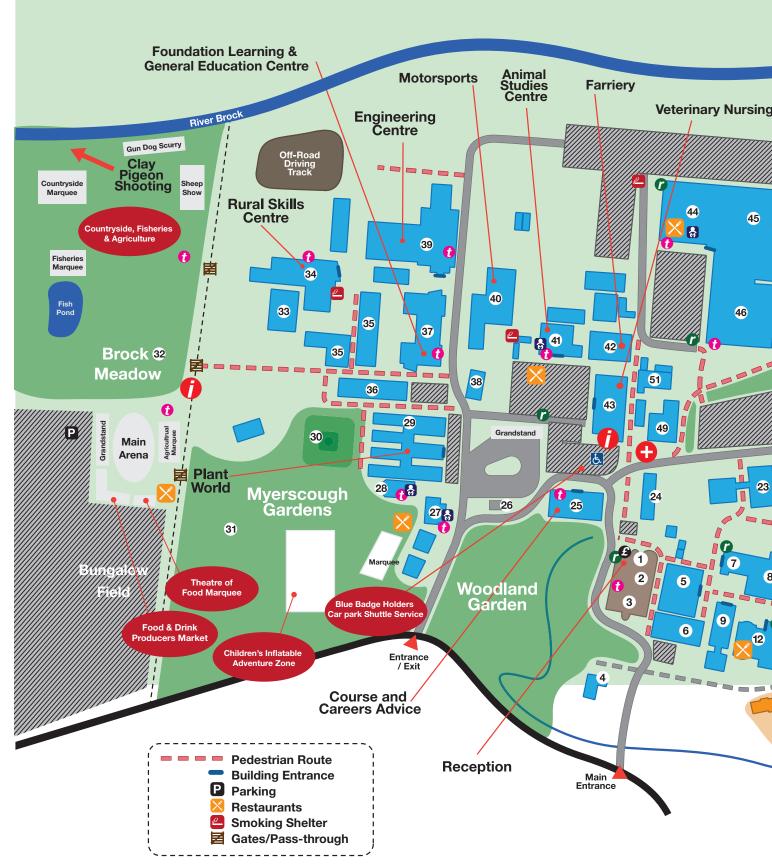

These are just a few headline figures from the last 12 months. For more information about our campus developments, external partnerships and student achievements visit the news pages on the College website at www.myerscough.ac.uk Use our numbered campus map in the centre of the programme to guide you around the College campus. The numbers shown in brackets relate to the key on the map. All activities run throughout the day, unless otherwise stated. For catering, toilets and emergencies see page 9 and map. PLEASE NOTE THAT ALL ACTIVITIES AND TIMES ARE LISTED AS THEY WERE AT TIME OF PRINT AND THEY ARE ALL SUBJECT TO CHANGE